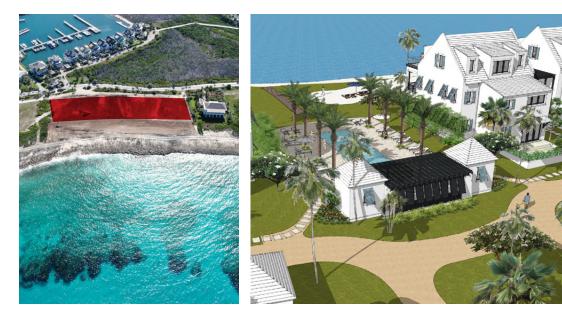

Atlantic Flats

A CONTRACTOR OF THE

## LIVING IN THE ATLANTIC FLATS

The Atlantic Flats embrace a modern seaside aesthetic — open spaces, smooth textures and natural stone punctuate brightly colored landscaping. The Flats provide uninterrupted views and open sightlines to the ocean. The ground floor flat features wide verandas and a private courtyard, blurring the lines between indoor and outdoor living. The three-bedroom two-level flat is more spacious, and encompasses the second and third floors. The attic level provides for a grand master suite with endless views of sky and sea. Homeowners and guests will be able to swim and lounge at the incredible pool with towering palms, a shady cabana and outdoor kitchen. The Atlantic Flats feature solid masonry walls and concrete roofs that will stand strong against nature's toughest forces, adding value, and more importantly, peace of mind.