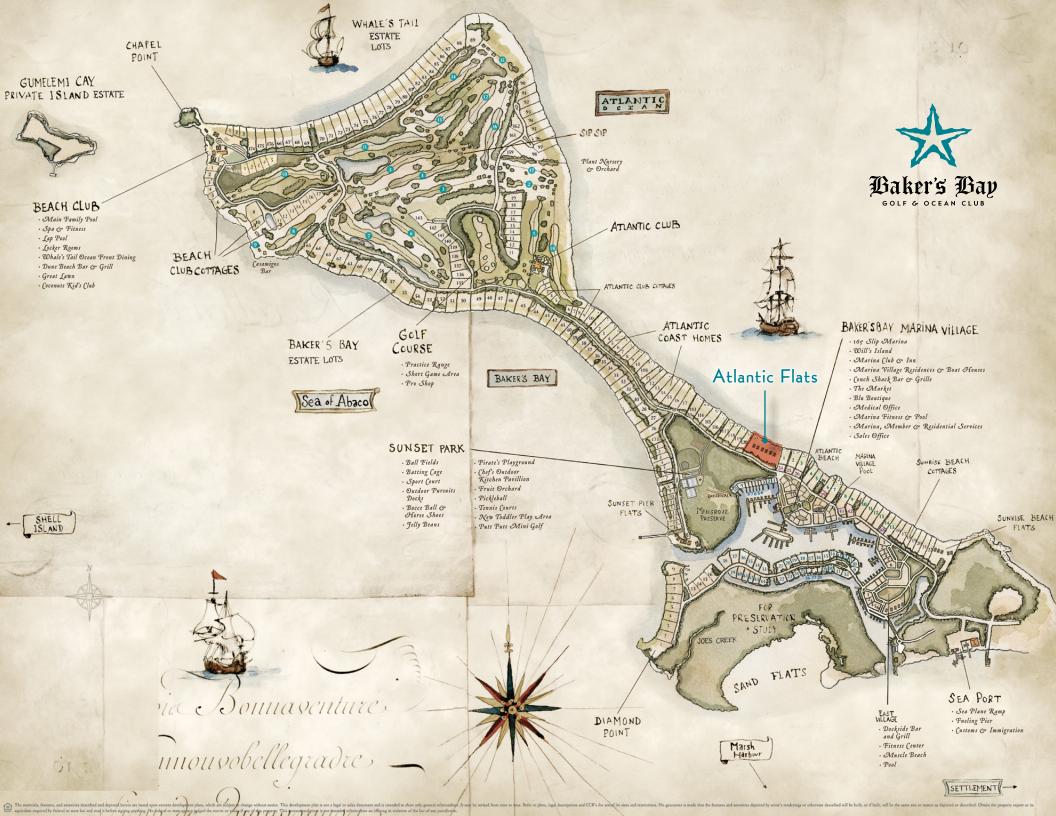

Atlantic Flats

A CONTRACTOR OF THE

## LIVING IN THE ATLANTIC FLATS

The Atlantic Flats embrace a modern seaside aesthetic — open spaces, smooth textures and natural stone punctuate brightly colored landscaping. The Flats provide uninterrupted views and open sightlines to the ocean. The ground floor flat features wide verandas and a private courtyard, blurring the lines between indoor and outdoor living. The three-bedroom two-level flat is more spacious, and encompasses the second and third floors. The attic level provides for a grand master suite with endless views of sky and sea. Homeowners and guests will be able to swim and lounge at the incredible pool with towering palms, a shady cabana and outdoor kitchen. The Atlantic Flats feature solid masonry walls and concrete roofs that will stand strong against nature's toughest forces, adding value, and more importantly, peace of mind.