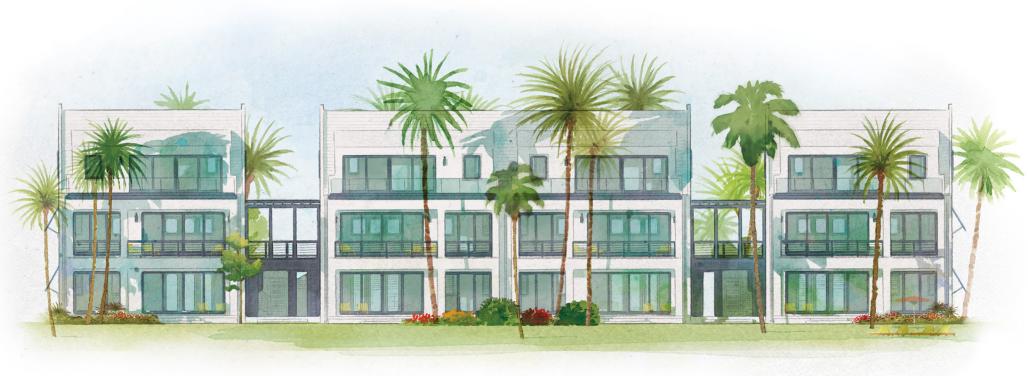

able to swim and lounge at the incredible pool with towering palms, a shady cabana and outdoor kitchen. The Atlantic Flats feature solid masonry walls and concrete roofs that will stand strong against nature's toughest forces, adding value, and more importantly, peace of mind.



At risus viverra adipiscing





#### 14 THREE BEDROOM FLATS

- 7 Ground Floor Flats
- 7 Two-Story Flats

#### GROUND FLOOR FLAT

| Air Conditioned   | 1,740 SF |  |
|-------------------|----------|--|
| Covered Non-AC    | 435 SF   |  |
| Private Terrace   | 450 SF   |  |
| Total Living Area | 2,625 SF |  |

#### TWO STORY FLAT

| Total Living Area | 3,817 SF |
|-------------------|----------|
| Open Deck         | 437 SF   |
| Covered Non-AC    | 435 SF   |
| Air Conditioned   | 2,945 SF |





Front Elevation



Rear Elevation

## GROUND FLOOR FLAT



# Air Conditioned1,740 SFCovered Non-AC435 SFPrivate Terrace450 SFTotal Living Area2,625 SF

AREAS

Ocean Side Elevation

#### FEATURES

- Private Courtyard Entry
- Open Floor Plan with Great Room
- Chef's Kitchen with Island Seating
- Master Bedroom
- Two Guest Bedrooms

- Covered Veranda Overlooking the Atlantic Ocean
- Private Walled Garden Terrace
- Concrete Roof
- Aluminum Windows and Doors
- Larger Window Openings
- Concrete Columns with Expanded Spacing



## TWO-STORY FLAT



#### Ocean Side Elevation

#### FEATURES

- Private Entry
- Open Floor Plan with Great Room
- Chef's Kitchen with Island Seating
- Attic Level Master Suite with Expanded Bathroom
- Two Guest Bedrooms

#### AREAS

| Air Conditioned   | 2,945 SF |
|-------------------|--