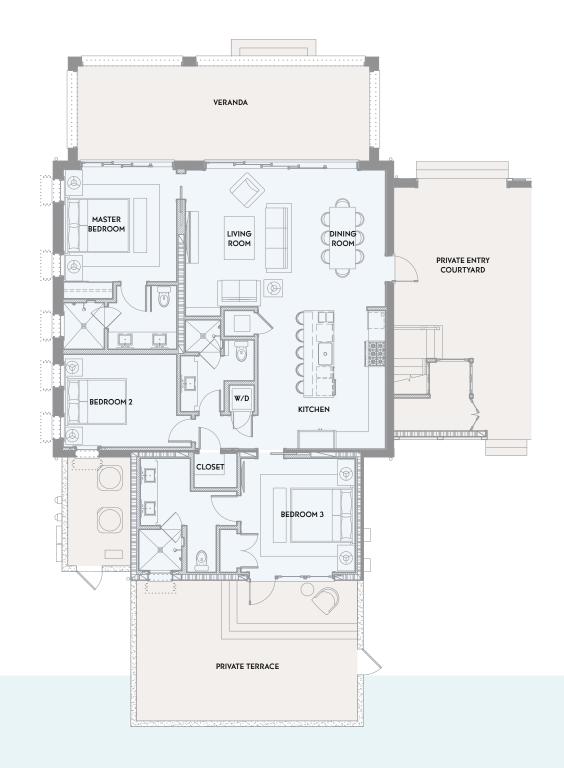

#### GROUND FLOOR FLAT

| Air Conditioned   | 1,740 SF |  |
|-------------------|----------|--|
| Covered Non-AC    | 435 SF   |  |
| Private Terrace   | 450 SF   |  |
| Total Living Area | 2,625 SF |  |

# Air Conditioned1,740 SFCovered Non-AC435 SFPrivate Terrace450 SFTotal Living Area2,625 SF

AREAS

Ocean Side Elevation

#### FEATURES

- Private Courtyard Entry
- Open Floor Plan with Great Room
- Chef's Kitchen with Island Seating
- Master Bedroom
- Two Guest Bedrooms

- Covered Veranda Overlooking the Atlantic Ocean
- Private Walled Garden Terrace
- Concrete Roof
- Aluminum Windows and Doors
- Larger Window Openings
- Concrete Columns with Expanded Spacing