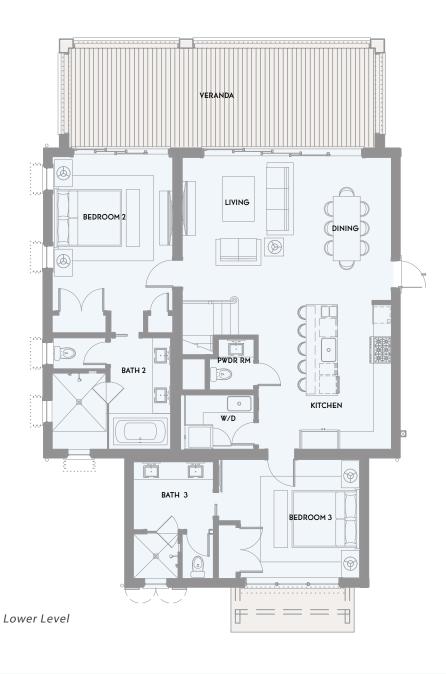

## GROUND FLOOR FLAT

# Air Conditioned1,740 SFCovered Non-AC435 SFPrivate Terrace450 SFTotal Living Area2,625 SF

AREAS

Ocean Side Elevation

#### FEATURES

- Private Courtyard Entry
- Open Floor Plan with Great Room
- Chef's Kitchen with Island Seating
- Master Bedroom
- Two Guest Bedrooms

- Covered Veranda Overlooking the Atlantic Ocean
- Private Walled Garden Terrace
- Concrete Roof
- Aluminum Windows and Doors
- Larger Window Openings
- Concrete Columns with Expanded Spacing