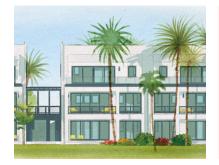

## TWO-STORY FLAT

#### Ocean Side Elevation

#### FEATURES

- Private Entry
- Open Floor Plan with Great Room
- Chef's Kitchen with Island Seating
- Attic Level Master Suite with Expanded Bathroom
- Two Guest Bedrooms

#### AREAS

| Air Conditioned   | 2,945 SF |
|-------------------|----------|
| Covered Non-AC    | 435 SF   |
| Private Terrace   | 437 SF   |
| Total Living Area | 3,817 SF |

- Covered Veranda Overlooking the Atlantic Ocean
- Concrete Roof
- Aluminum Windows and Doors
- Larger Window Openings
- Concrete Columns with Expanded Spacing