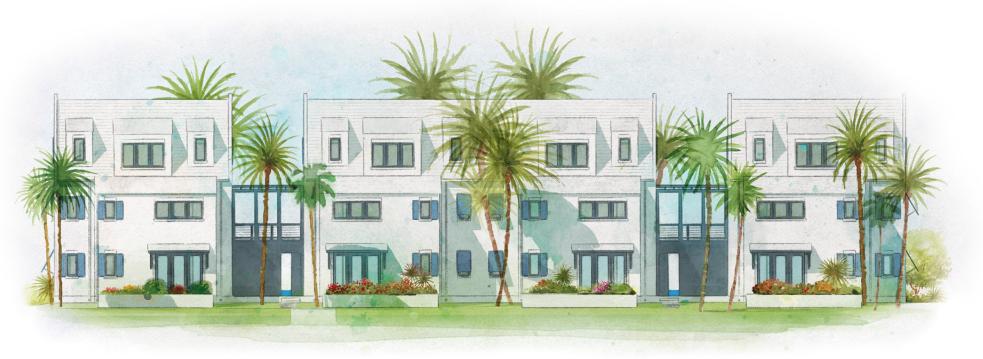

Atlantic Flats

A CONTRACTOR OF THE

## LIVING IN THE ATLANTIC FLATS

The Atlantic Flats embrace a modern seaside aesthetic — open spaces, smooth textures and natural stone punctuate brightly colored landscaping. The Flats provide uninterrupted views and open sightlines to the ocean. The ground floor flat features wide verandas and a private courtyard, blurring the lines between indoor and outdoor living. The three-bedroom two-level flat is more spacious, and encompasses the second and third floors. The attic level provides for a grand master suite with endless views of sky and sea. Homeowners and guests will be able to swim and lounge at the incredible pool with towering palms, a shady cabana and outdoor kitchen. The Atlantic Flats feature solid masonry walls and concrete roofs that will stand strong against nature's toughest forces, adding value, and more importantly, peace of mind.

#### 14 THREE BEDROOM FLATS

- 7 Ground Floor Flats
- 7 Two-Story Flats