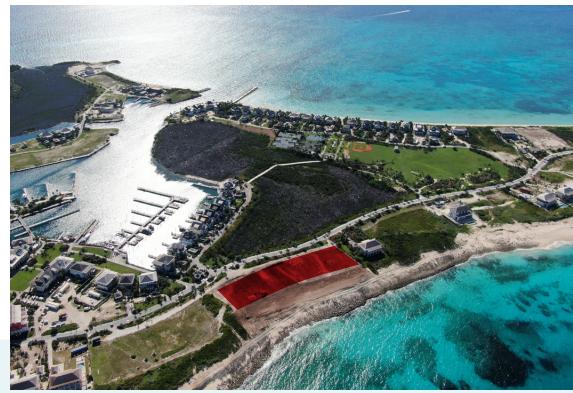

Atlantic Flats

A CONTRACTOR OF THE

## LIVING IN THE ATLANTIC FLATS

The Atlantic Flats embrace a modern seaside aesthetic — open spaces, smooth textures and natural stone punctuate brightly colored landscaping. The Flats provide uninterrupted views and open sightlines to the ocean. The ground floor flat features wide verandas and a private courtyard, blurring the lines between indoor and outdoor living. The three-bedroom two-level flat is more spacious, and encompasses the second and third floors. The attic level provides for a grand master suite with endless views of sky and sea. Homeowners and guests will be able to swim and lounge at the incredible pool with towering palms, a shady cabana and outdoor kitchen. The Atlantic Flats feature solid masonry walls and concrete roofs that will stand strong against nature's toughest forces, adding value, and more importantly, peace of mind.