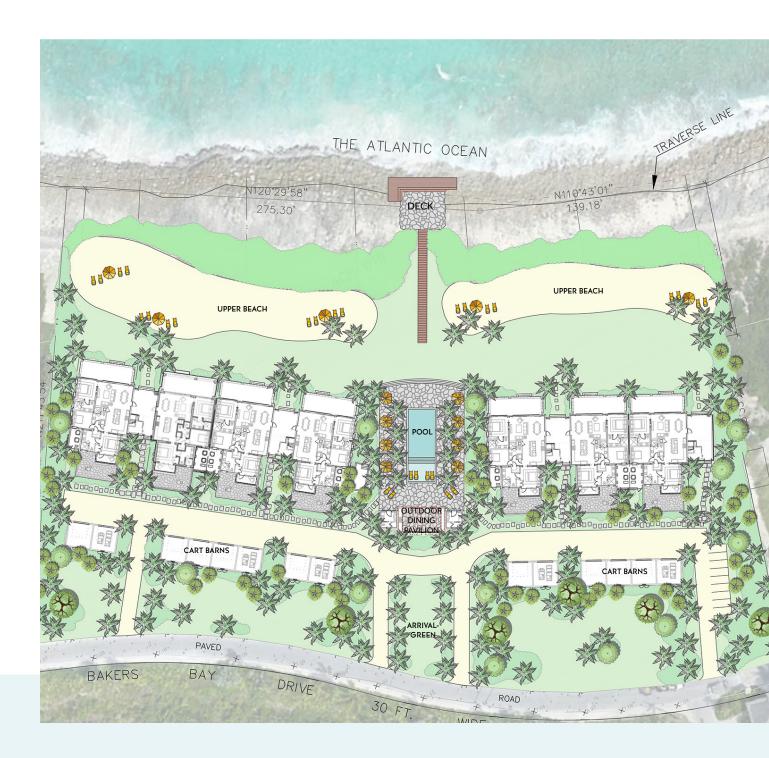

Atlantic Flats

A CONTRACTOR OF THE

## LIVING IN THE ATLANTIC FLATS

The Atlantic Flats embrace a modern seaside aesthetic — open spaces, smooth textures and natural stone punctuate brightly colored landscaping. The Flats provide uninterrupted views and open sightlines to the ocean. The ground floor flat features wide verandas and a private courtyard, blurring the lines between indoor and outdoor living. The three-bedroom two-level flat is more spacious, and encompasses the second and third floors. The attic level provides for a grand master suite with endless views of sky and sea. Homeowners and guests will be able to swim and lounge at the incredible pool with towering palms, a shady cabana and outdoor kitchen. The Atlantic Flats feature solid masonry walls and concrete roofs that will stand strong against nature's toughest forces, adding value, and more importantly, peace of mind.

#### 14 THREE BEDROOM FLATS

- 7 Ground Floor Flats
- 7 Two-Story Flats