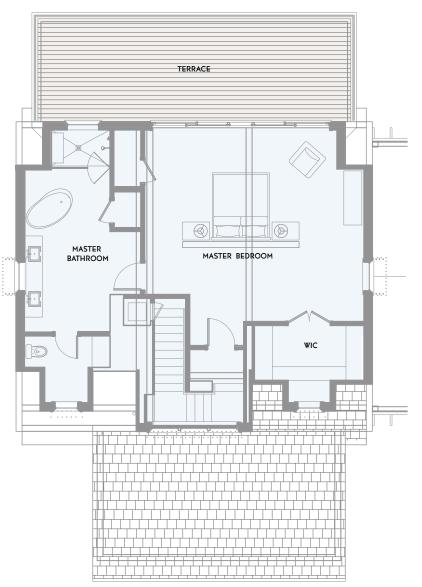

### TWO-STORY FLAT

#### Ocean Side Elevation

#### FEATURES

- Private Entry
- Open Floor Plan with Great Room
- Chef's Kitchen with Island Seating
- Attic Level Master Suite with Expanded Bathroom
- Two Guest Bedrooms

#### AREAS

| Air Conditioned   | 2,945 SF |  |
|-------------------|----------|--|
| Covered Non-AC    | 435 SF   |  |
| Private Terrace   | 437 SF   |  |
| Total Living Area | 3,817 SF |  |

- Covered Veranda Overlooking the Atlantic Ocean
- Concrete Roof
- Aluminum Windows and Doors
- Larger Window Openings
- Concrete Columns with Expanded Spacing

Upper Level